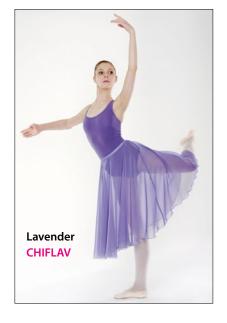

### Circular Chiffon Skirts

Ideal as practise wear and approved for grade 6 and above

|                                           | Length - to mid calf |            |            |            |  |
|-------------------------------------------|----------------------|------------|------------|------------|--|
| Waist                                     | 24" (61cm)           | 26" (66cm) | 28" (71cm) | 30" (76cm) |  |
| 23"/24" (58cm/61cm)                       | 24/24                | 24/26      |            |            |  |
| 25"/26" (63cm/66cm)                       | 26/24                | 26/26      | 26/28      |            |  |
| 27"/28" (68cm/71cm)                       |                      | 28/26      | 28/28      | 28/30      |  |
| 29"/30" (74cm/76cm)                       |                      |            | 30/28 *    | 30/30 *    |  |
| 31"/32" (79cm/82cm) Black & Burgundy only |                      |            | 32/28*     | 32/30 *    |  |
| 33"/34" (84cm/87cm) Black & Burgundy only |                      |            | 34/28 *    | 34/30 *    |  |

Only Little Ballerina offers such a wide range of sizes and colours in this style, available from stock. Our skirt is a full circle with delicate stitching around the hem using chiffon fabric that drapes and moves beautifully.

The elegant, narrow waistband has an adjustable button fastening.

Available in six colours. Black, Navy, Lavender, Mulberry, Royal, Burgundy.

Larger waist sizes available in black and burgundy.

Mulberry CHIFMUL