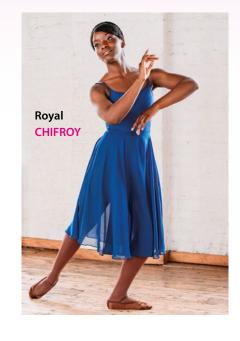

### Circular Chiffon Skirts

Ideal as practise wear and approved for grade 6 and above

|                                           | Length - to mid calf |            |            |            |  |
|-------------------------------------------|----------------------|------------|------------|------------|--|
| Waist                                     | 24" (61cm)           | 26" (66cm) | 28" (71cm) | 30" (76cm) |  |
| 23"/24" (58cm/61cm)                       | 24/24                | 24/26      |            |            |  |
| 25"/26" (63cm/66cm)                       | 26/24                | 26/26      | 26/28      |            |  |
| 27"/28" (68cm/71cm)                       |                      | 28/26      | 28/28      | 28/30      |  |
| 29"/30" (74cm/76cm)                       |                      |            | 30/28 *    | 30/30 *    |  |
| 31"/32" (79cm/82cm) Black & Burgundy only |                      |            | 32/28*     | 32/30 *    |  |
| 33"/34" (84cm/87cm) Black & Burgundy only |                      |            | 34/28 *    | 34/30 *    |  |

Only Little Ballerina offers such a wide range of sizes and colours in this style, available from stock. Our skirt is a full circle with delicate stitching around the hem using chiffon fabric that drapes and moves beautifully.

The elegant, narrow waistband has an adjustable button fastening.

Available in six colours. Black, Navy, Lavender, Mulberry, Royal, Burgundy.

Larger waist sizes available in black and burgundy.

Mulberry CHIFMUL