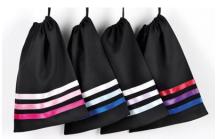

#### **Approved for RAD Character Dance**

Little Ballerina RAD regulation skirts are now made using 100% recycled polyester fabrics.

Matching shoe bag available

Character shoe bags SB003 (PNK, BLU, PAS & BRI)

We use the same fabric and ribbon as our character skirts for this really useful shoe bag. 25cm x 35 cm

SB003-PNK

SB003-PAS

SB003-BLU

SB003-BRI

Our skirts are available across our complete size range in a choice of three ribbon colour combinations