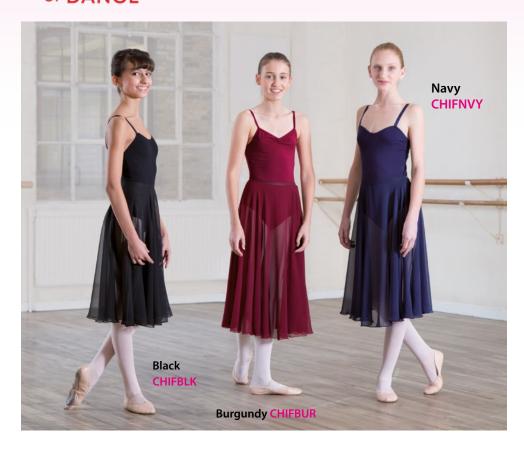

### Circular Chiffon Skirts

Ideal as practise wear and approved for grade 6 and above

|                                           | Length - to mid calf |            |            |            |  |
|-------------------------------------------|----------------------|------------|------------|------------|--|
| Waist                                     | 24" (61cm)           | 26" (66cm) | 28" (71cm) | 30" (76cm) |  |
| 23"/24" (58cm/61cm)                       | 24/24                | 24/26      |            |            |  |
| 25"/26" (63cm/66cm)                       | 26/24                | 26/26      | 26/28      |            |  |
| 27"/28" (68cm/71cm)                       |                      | 28/26      | 28/28      | 28/30      |  |
| 29"/30" (74cm/76cm)                       |                      |            | 30/28 *    | 30/30 *    |  |
| 31"/32" (79cm/82cm) Black & Burgundy only |                      |            | 32/28*     | 32/30 *    |  |
| 33"/34" (84cm/87cm) Black & Burgundy only |                      |            | 34/28 *    | 34/30 *    |  |

Only Little Ballerina offers such a wide range of sizes and colours in this style, available from stock. Our skirt is a full circle with delicate stitching around the hem using chiffon fabric that drapes and moves beautifully.

The elegant, narrow waistband has an adjustable button fastening.

Available in six colours. Black, Navy, Lavender, Mulberry, Royal, Burgundy.

Larger waist sizes available in black and burgundy.

Mulberry CHIFMUL