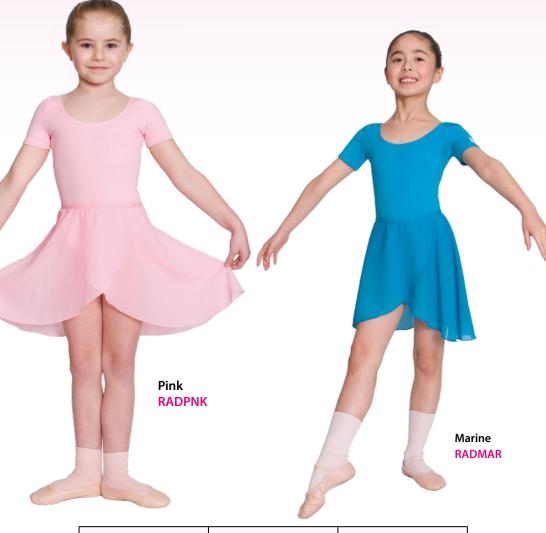

Approved RAD leotards supplied by

SB002 - Small Gingham shoe bag

100% cotton 12cm x 25cm

Our adorable Little Ballerina satin bag has an embroidered logo and adjustable shoulder strap.

Lilac

**RADLIL** 

| Waist             | Length             | Code      |
|-------------------|--------------------|-----------|
| 18"/20" (46-51cm) | Petite 11" (28cm)  | 18/20 PET |
| 18"/20" (46-51cm) | Regular 13" (33cm) | 18/20 REG |
| 22"/24" (56-61cm) | Regular 15" (38cm) | 22/24 REG |