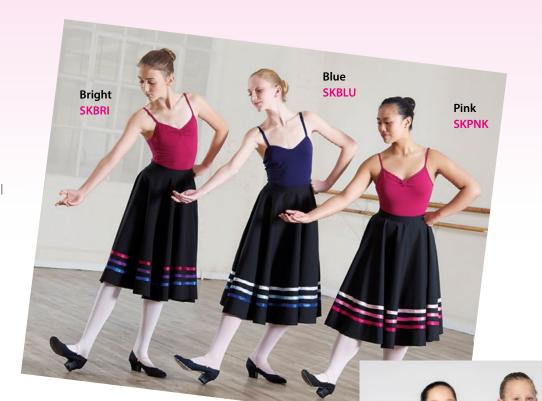

tel: +44 (0)20 8404 6885

www.littleballerina.co.uk • info@littleballerina.co.uk

Little Ballerina is delighted to be the approved supplier of The Royal Academy of Dance character skirt. Our polyester fabric drapes really well with minimal creasing. We use top quality, double satin ribbons in a choice of colour combinations that co-ordinate with RAD leotards. Larger waist size now available in Blue, Bright, Pink and Purple colours.

**Character Skirts** 

SKBLU BLUE RIBBONS (white, pale blue and royal)

SKBRI BRIGHT RIBBONS (mulberry, purple and royal)

SKPAS PASTEL RIBBONS (pink, lilac and blue)

SKPNK PINK RIBBONS (pale pink, mid pink and bright pink)

SKPUR PURPLE RIBBONS (lilac, purple and dark purple)